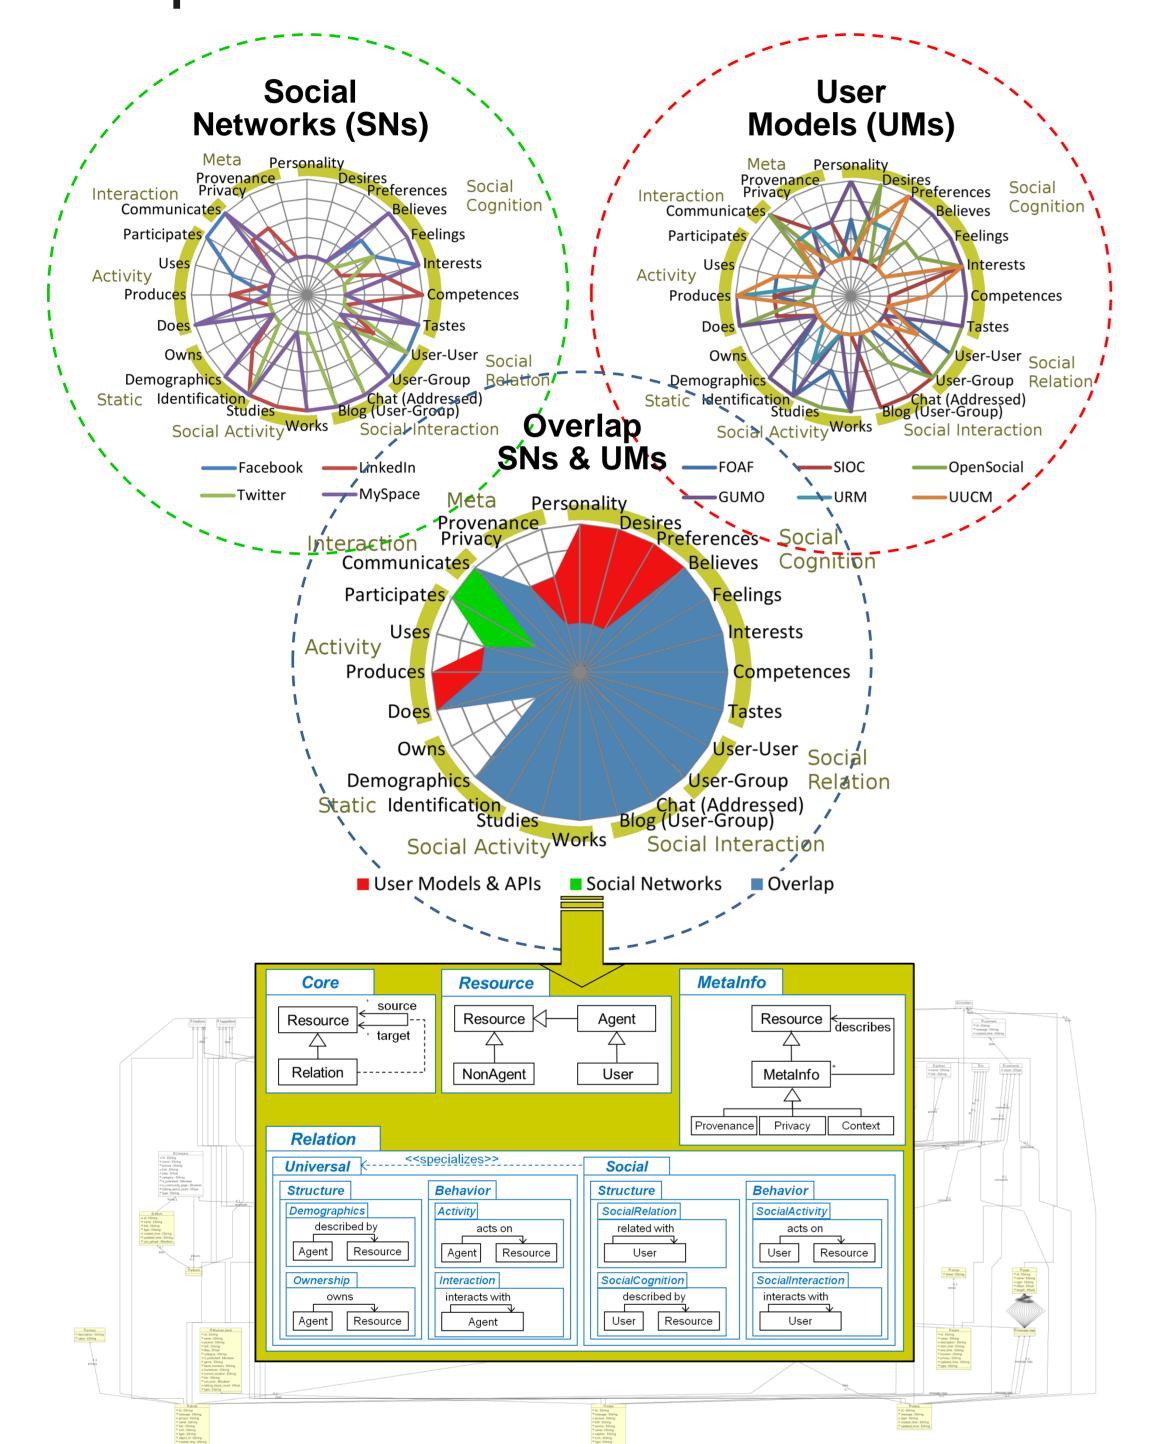

### Approach

- Integration
  - Model-driven techniques for automatic social schema & instance extraction and integration from Social Network APIs
  - Generic social core ontology acting as "stable" mediator between Social Networks & service providers
  - **Profiling & Brokerage** 
    - Extensible profiler library & mashup-based language for reasoning about the integrated social content
    - Semantic-based brokerage infrastructure for publishing, discovering & provisioning of services
- **Privacy** 
  - Aspect-based provenance generator & Web-based viewer
  - Adaptable privacy policies ensured by runtime environment