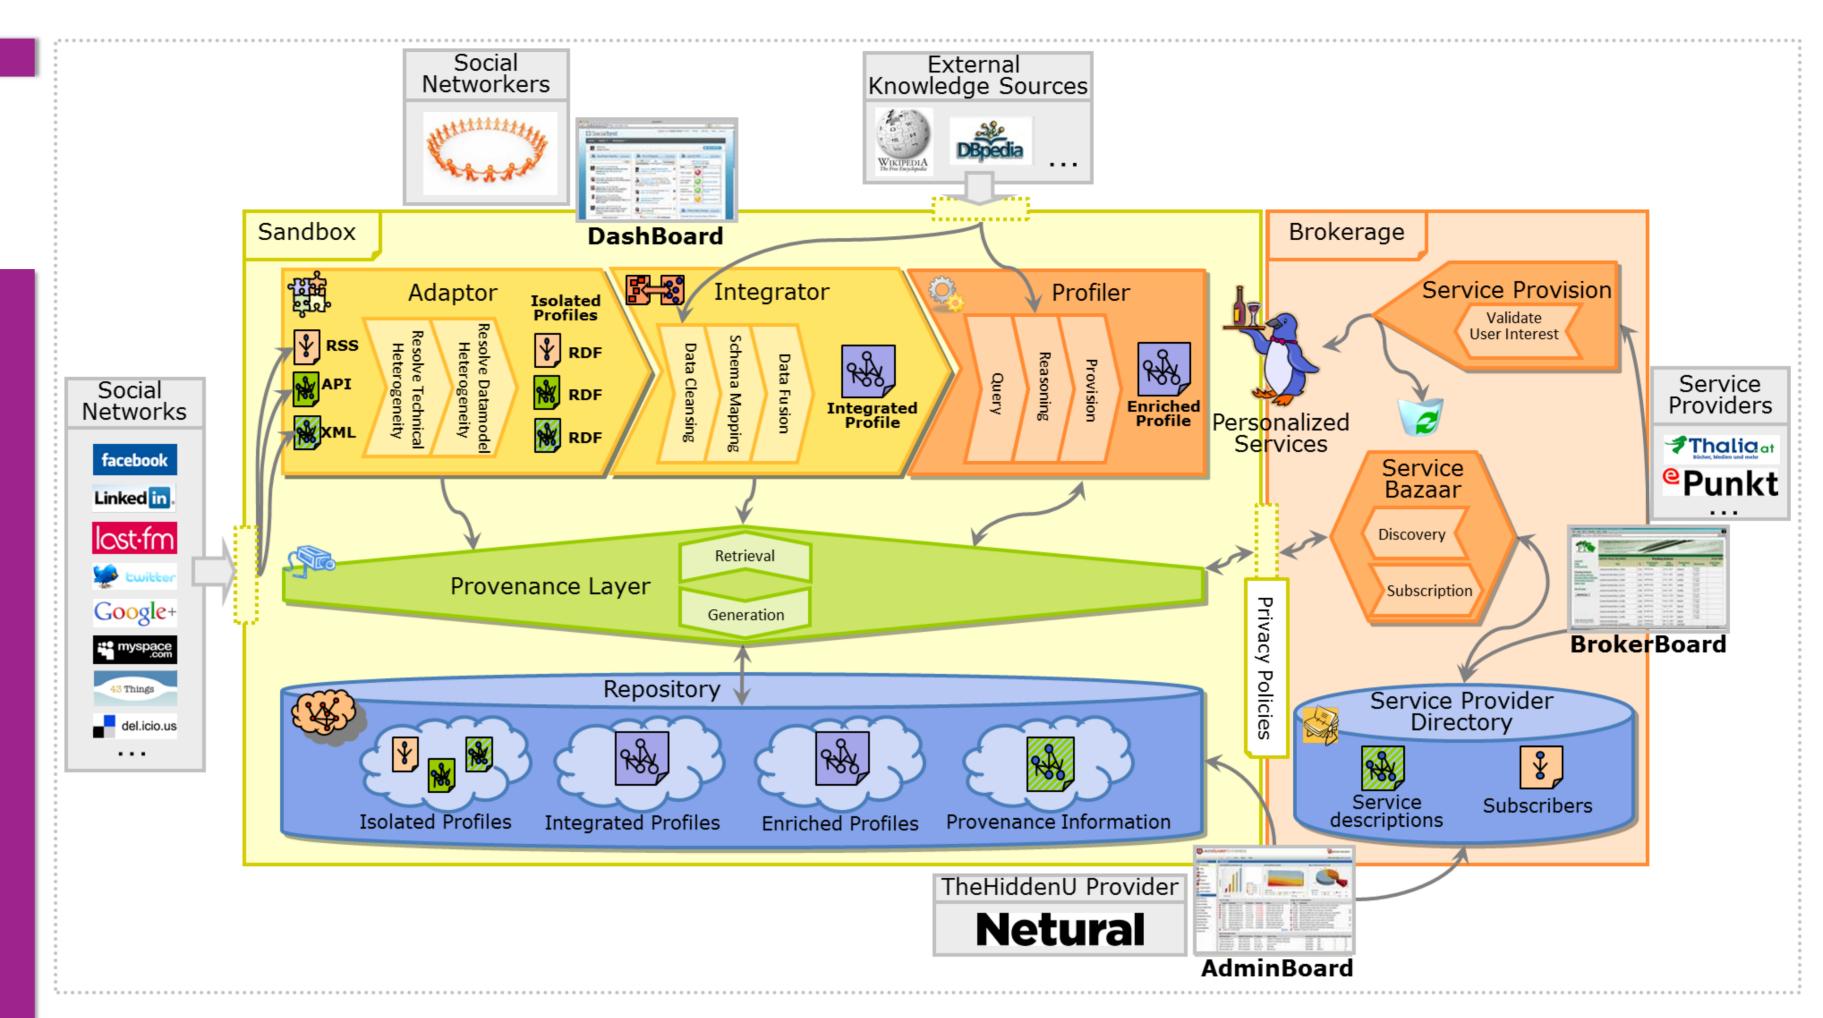

### Approach

- Integration
  - Model-driven techniques for automatic social schema & instance extraction and integration from Social Network APIs
  - Generic social core ontology acting as "stable" mediator between Social Networks & service providers
  - **Profiling & Brokerage** 
    - Extensible profiler library & mashup-based language for reasoning about the integrated social content
    - Semantic-based brokerage infrastructure for publishing, discovering & provisioning of services
- **Privacy** 
  - Aspect-based provenance generator & Web-based viewer
  - Adaptable privacy policies ensured by runtime environment