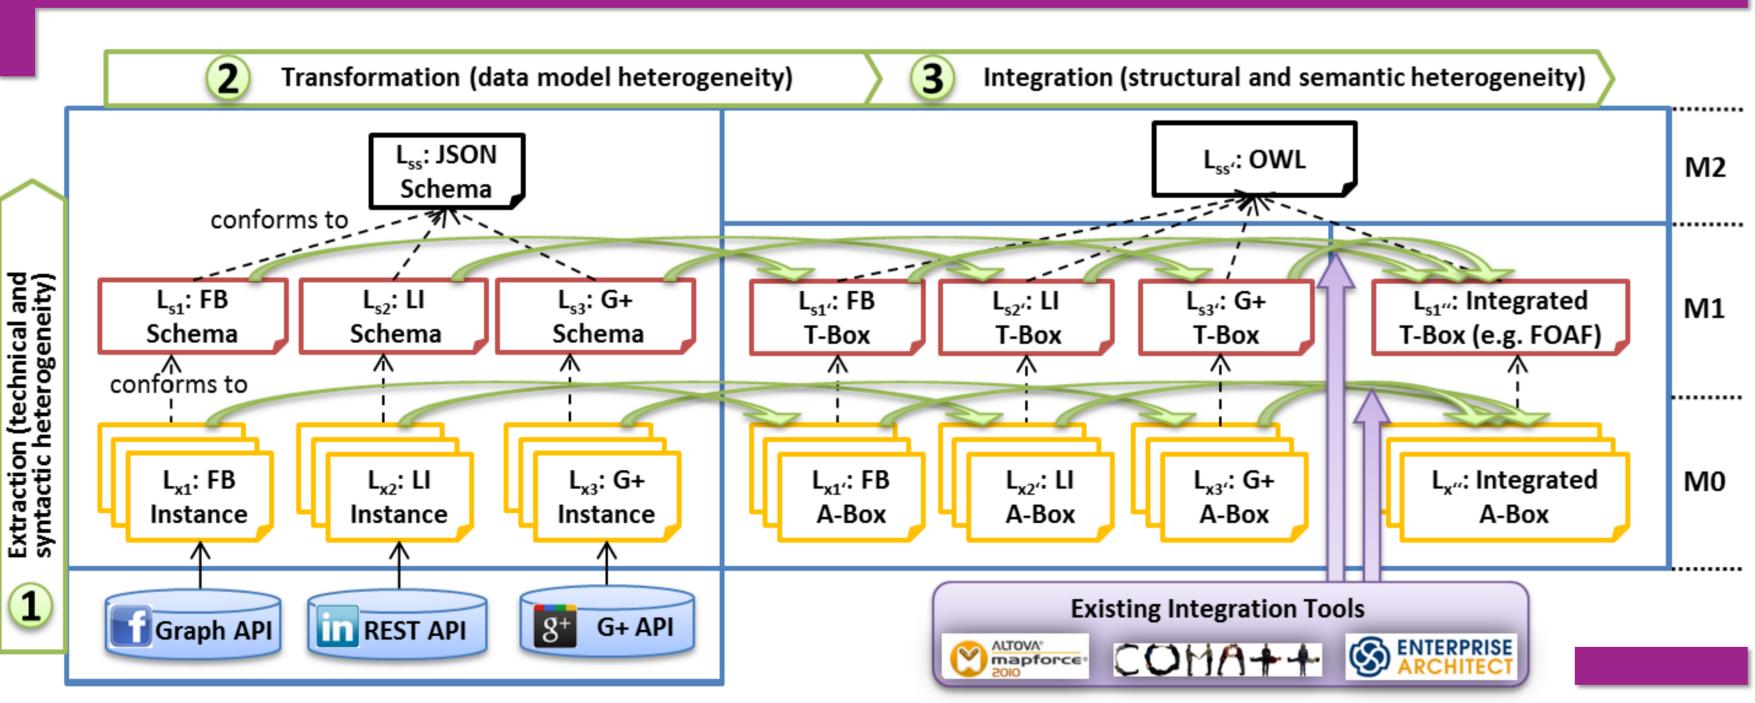

### Approach

- Integration
  - Model-driven techniques for automatic social schema & instance extraction and integration from Social Network APIs
  - Generic social core ontology acting as "stable" mediator between Social Networks & service providers
  - **Profiling & Brokerage** 
    - Extensible profiler library & mashup-based language for reasoning about the integrated social content
    - Semantic-based brokerage infrastructure for publishing, discovering & provisioning of services
- **Privacy** 
  - Aspect-based provenance generator & Web-based viewer
  - Adaptable privacy policies ensured by runtime environment